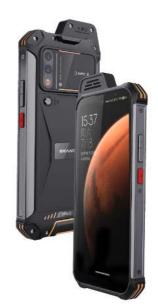

## W888 SPECS--- Walkie Talkie PTT

| Model No            | W888                                                                                                                                                           |
|---------------------|----------------------------------------------------------------------------------------------------------------------------------------------------------------|
| Operation system    | Android 11, GMS certificate                                                                                                                                    |
| CPU                 | MTK6765, Octa-core, 1.5GHz+ 2GHz                                                                                                                               |
| Storage             | RAM+ROM, 4GB+64GB (Option: 4+128GB)                                                                                                                            |
| LCD                 | 6.3 inch touch screen FHD 20:9 (1080*2340, tempered glass)                                                                                                     |
| Camera              | Front 5MP, Rear 24M + 2M Macro Lens                                                                                                                            |
| GSM/3G/4Gandroid 11 | GSM (B2/3/5/8)<br>WCDMA (B1/2/4/5/8)<br>TDSCDMA (B34/39)<br>CDMA (BC0/BC1)<br>FDD (B1/2/3/4/5/7/8/12/13/17/18/19/20/25/26/28A/28B)<br>TDD (Band34/38/39/40/41) |
| Blue tooh           | BT5.0                                                                                                                                                          |
| WiFi                | Support 2.4/5GHz A/B/G/N/ dual band Wi-Fi, support WiFi roaming                                                                                                |
| Radio               | Support                                                                                                                                                        |
| Navigation          | GPS, BEIDOU, GLONASS                                                                                                                                           |
| Fingerprint         | Support fingerprint to unlock, at device side                                                                                                                  |
| USB Port            | TYPE-C, support fast charging                                                                                                                                  |
| OTG                 | Support                                                                                                                                                        |
| SIM Card            | Dual Nano card                                                                                                                                                 |
| T-flash             | Max support 128GB                                                                                                                                              |
| Sensor              | 3D accelerator,E-compass,proximtity sensor,Light sensor supported                                                                                              |
| Battery             | Richargeable, replaceable Li-ion battery 3.8V 5000 mAh                                                                                                         |
| Audio               | Front Speaker 2w                                                                                                                                               |
| Keys                | Volume+ / -, PTT button, power on button                                                                                                                       |
| Video               | 3gp/H.265/MPEG4                                                                                                                                                |
| IP class            | IP68                                                                                                                                                           |
| Drop resistance     | 1.5m                                                                                                                                                           |
| Dimension           | 185X84x16mm                                                                                                                                                    |
| Motor               | Support                                                                                                                                                        |
| Headset port        | Туре-С                                                                                                                                                         |
| Accessories         | Adaptor,USB cable, screen film (preinstalled), battery                                                                                                         |
| Device color        | all black/ black+ golden                                                                                                                                       |
| NFC                 | Support, NXP platform                                                                                                                                          |
| optional accessory  | wrist strape, dock station                                                                                                                                     |