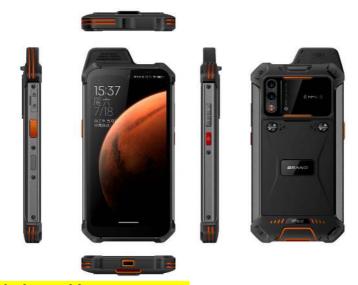

## W888 SPECS--- Walkie Talkie PTT

| Model No            | W888                                                                                                                                                           |
|---------------------|----------------------------------------------------------------------------------------------------------------------------------------------------------------|
| Operation system    | Android 11, GMS certificate                                                                                                                                    |
| CPU                 | MTK6765, Octa-core, 1.5GHz+ 2GHz                                                                                                                               |
| Storage             | RAM+ROM, 4GB+64GB (Option: 4+128GB)                                                                                                                            |
| LCD                 | 6.3 inch touch screen FHD 20:9 (1080*2340, tempered glass)                                                                                                     |
| Camera              | Front 5MP, Rear 24M + 2M Macro Lens                                                                                                                            |
| GSM/3G/4Gandroid 11 | GSM (B2/3/5/8)<br>WCDMA (B1/2/4/5/8)<br>TDSCDMA (B34/39)<br>CDMA (BC0/BC1)<br>FDD (B1/2/3/4/5/7/8/12/13/17/18/19/20/25/26/28A/28B)<br>TDD (Band34/38/39/40/41) |
| Blue tooh           | BT5.0                                                                                                                                                          |
| WiFi                | Support 2.4/5GHz A/B/G/N/ dual band Wi-Fi, support WiFi roaming                                                                                                |
| Radio               | Support                                                                                                                                                        |
| Navigation          | GPS, BEIDOU, GLONASS                                                                                                                                           |
| Fingerprint         | Support fingerprint to unlock, at device side                                                                                                                  |
| USB Port            | TYPE-C, support fast charging                                                                                                                                  |
| OTG                 | Support                                                                                                                                                        |
| SIM Card            | Dual Nano card                                                                                                                                                 |
| T-flash             | Max support 128GB                                                                                                                                              |
| Sensor              | 3D accelerator,E-compass,proximtity sensor,Light sensor supported                                                                                              |
| Battery             | Richargeable, replaceable Li-ion battery 3.8V 5000 mAh                                                                                                         |
| Audio               | Front Speaker 2w                                                                                                                                               |
| Keys                | Volume+ / -, PTT button, power on button                                                                                                                       |
| Video               | 3gp/H.265/MPEG4                                                                                                                                                |
| IP class            | IP68                                                                                                                                                           |
| Drop resistance     | 1.5m                                                                                                                                                           |
| Dimension           | 185X84x16mm                                                                                                                                                    |
| Motor               | Support                                                                                                                                                        |
| Headset port        | Туре-С                                                                                                                                                         |
| Accessories         | Adaptor,USB cable, screen film (preinstalled), battery                                                                                                         |
| Device color        | all black/ black+ golden                                                                                                                                       |
| NFC                 | Support, NXP platform                                                                                                                                          |
| optional accessory  | wrist strape, dock station                                                                                                                                     |