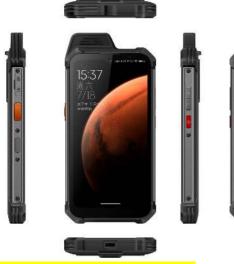

## W888 SPECS--- Walkie Talkie PTT

| Model No            | W888                                                                                                                                                           |
|---------------------|----------------------------------------------------------------------------------------------------------------------------------------------------------------|
| Operation system    | Android 11, GMS certificate                                                                                                                                    |
| CPU                 | MTK6765, Octa-core, 1.5GHz+ 2GHz                                                                                                                               |
| Storage             | RAM+ROM, 4GB+64GB (Option: 4+128GB)                                                                                                                            |
| LCD                 | 6.3 inch touch screen FHD 20:9 (1080*2340, tempered glass)                                                                                                     |
| Camera              | Front 5MP, Rear 24M + 2M Macro Lens                                                                                                                            |
| GSM/3G/4Gandroid 11 | GSM (B2/3/5/8)<br>WCDMA (B1/2/4/5/8)<br>TDSCDMA (B34/39)<br>CDMA (BC0/BC1)<br>FDD (B1/2/3/4/5/7/8/12/13/17/18/19/20/25/26/28A/28B)<br>TDD (Band34/38/39/40/41) |
| Blue tooh           | BT5.0                                                                                                                                                          |
| WiFi                | Support 2.4/5GHz A/B/G/N/ dual band Wi-Fi, support WiFi roaming                                                                                                |
| Radio               | Support                                                                                                                                                        |
| Navigation          | GPS, BEIDOU, GLONASS                                                                                                                                           |
| Fingerprint         | Support fingerprint to unlock, at device side                                                                                                                  |
| USB Port            | TYPE-C, support fast charging                                                                                                                                  |
| OTG                 | Support                                                                                                                                                        |
| SIM Card            | Dual Nano card                                                                                                                                                 |
| T-flash             | Max support 128GB                                                                                                                                              |
| Sensor              | 3D accelerator,E-compass,proximtity sensor,Light sensor supported                                                                                              |
| Battery             | Richargeable, replaceable Li-ion battery 3.8V 5000 mAh                                                                                                         |
| Audio               | Front Speaker 2w                                                                                                                                               |
| Keys                | Volume+ / -, PTT button, power on button                                                                                                                       |
| Video               | 3gp/H.265/MPEG4                                                                                                                                                |
| IP class            | IP68                                                                                                                                                           |
| Drop resistance     | 1.5m                                                                                                                                                           |
| Dimension           | 185X84x16mm                                                                                                                                                    |
| Motor               | Support                                                                                                                                                        |
| Headset port        | Туре-С                                                                                                                                                         |
| Accessories         | Adaptor,USB cable, screen film (preinstalled), battery                                                                                                         |
| Device color        | all black/ black+ golden                                                                                                                                       |
| NFC                 | Support, NXP platform                                                                                                                                          |
| optional accessory  | wrist strape, dock station                                                                                                                                     |