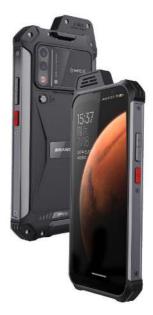

## W888 SPECS--- Walkie Talkie PTT

| Model No            | W888                                                                                                                                                           |
|---------------------|----------------------------------------------------------------------------------------------------------------------------------------------------------------|
| Operation system    | Android 11, GMS certificate                                                                                                                                    |
| CPU                 | MTK6765, Octa-core, 1.5GHz+ 2GHz                                                                                                                               |
| Storage             | RAM+ROM, 4GB+64GB (Option: 4+128GB)                                                                                                                            |
| LCD                 | 6.3 inch touch screen FHD 20:9 (1080*2340, tempered glass)                                                                                                     |
| Camera              | Front 5MP, Rear 24M + 2M Macro Lens                                                                                                                            |
| GSM/3G/4Gandroid 11 | GSM (B2/3/5/8)<br>WCDMA (B1/2/4/5/8)<br>TDSCDMA (B34/39)<br>CDMA (BC0/BC1)<br>FDD (B1/2/3/4/5/7/8/12/13/17/18/19/20/25/26/28A/28B)<br>TDD (Band34/38/39/40/41) |
| Blue tooh           | BT5.0                                                                                                                                                          |
| WiFi                | Support 2.4/5GHz A/B/G/N/ dual band Wi-Fi, support WiFi roaming                                                                                                |
| Radio               | Support                                                                                                                                                        |
| Navigation          | GPS, BEIDOU, GLONASS                                                                                                                                           |
| Fingerprint         | Support fingerprint to unlock, at device side                                                                                                                  |
| USB Port            | TYPE-C, support fast charging                                                                                                                                  |
| OTG                 | Support                                                                                                                                                        |
| SIM Card            | Dual Nano card                                                                                                                                                 |
| T-flash             | Max support 128GB                                                                                                                                              |
| Sensor              | 3D accelerator,E-compass,proximtity sensor,Light sensor supported                                                                                              |
| Battery             | Richargeable, replaceable Li-ion battery 3.8V 5000 mAh                                                                                                         |
| Audio               | Front Speaker 2w                                                                                                                                               |
| Keys                | Volume+ / -, PTT button, power on button                                                                                                                       |
| Video               | 3gp/H.265/MPEG4                                                                                                                                                |
| IP class            | IP68                                                                                                                                                           |
| Drop resistance     | 1.5m                                                                                                                                                           |
| Dimension           | 185X84x16mm                                                                                                                                                    |
| Motor               | Support                                                                                                                                                        |
| Headset port        | Туре-С                                                                                                                                                         |
| Accessories         | Adaptor,USB cable, screen film (preinstalled), battery                                                                                                         |
| Device color        | all black/ black+ golden                                                                                                                                       |
| NFC                 | Support, NXP platform                                                                                                                                          |
| optional accessory  | wrist strape, dock station                                                                                                                                     |

Black + Golden